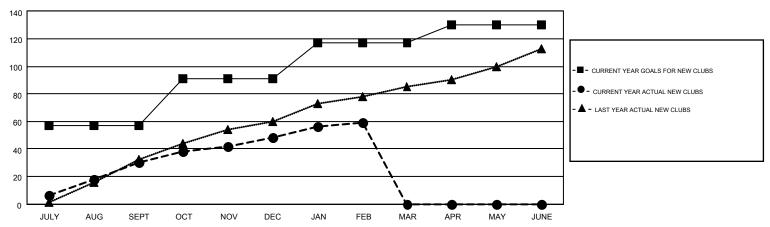

## GOALS AND ACTUAL NEW CLUBS CUMULATIVE

## GMT: ER GURUNATHAN

| Clubs                     |                  |           |                  |                  |  |
|---------------------------|------------------|-----------|------------------|------------------|--|
| RESULTS FOR 2015-2016     |                  |           |                  |                  |  |
| QUARTER                   | NEW CLUB<br>GOAL | NEW CLUBS | DROPPED<br>CLUBS | NET<br>GAIN/LOSS |  |
| JULY/AUG/SEPT OCT/NOV/DEC | 57<br>34         | 30<br>18  | 11<br>50         | 19<br>-32        |  |
| JAN/FEB/MAR APR/MAY/JUNE  | 26<br>13         | 11        | 8                | 3                |  |