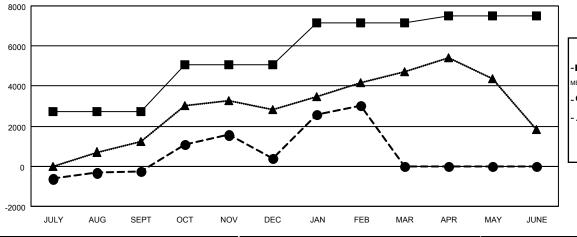

## GOALS AND ACTUAL MEMBERS CUMULATIVE

| - CURRENT YEAR GOALS FOR NEW |  |
|------------------------------|--|
| MEMBERS                      |  |

- CURRENT YEAR ACTUAL MEMBERS

| - A - LAST YEAR ACTUAL MEMBERS | 3 |
|--------------------------------|---|
|--------------------------------|---|

|                       |                    | Members                                |                    |                  |  |
|-----------------------|--------------------|----------------------------------------|--------------------|------------------|--|
| RESULTS FOR 2015-2016 |                    |                                        |                    |                  |  |
| QUARTER               | NEW MEMBER<br>GOAL | CHARTER AND<br>NEW<br>MEMBERS<br>ADDED | DROPPED<br>MEMBERS | NET<br>GAIN/LOSS |  |
| JULY/AUG/SEPT         | 2,726              | 3,345                                  | 3,597              | -252             |  |
| OCT/NOV/DEC           | 2,358              | 2,834                                  | 2,189              | 645              |  |
| JAN/FEB/MAR           | 2,075              | 3,351                                  | 711                | 2,640            |  |
| APR/MAY/JUNE          | 345                | 0                                      | 0                  | 0                |  |